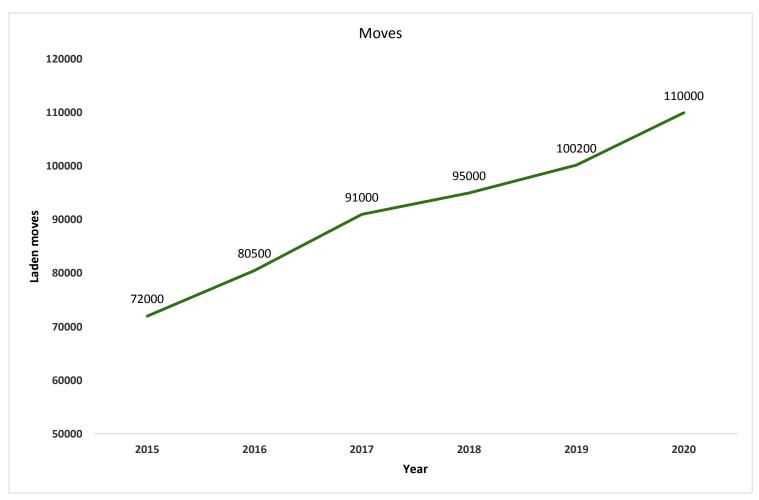

ncepts
- Packed cargo handling





### **NEWPORT QUALITY COMMITMENT**

#### Quality, Reliability and Safety are always our key-values

#### **Company Certifications:**

- ISO 9001:2015
- CDI
- C-TPAT
- SGS partnership
- Kosher certified (linked to Food logistics)
- Halal certified (linked to Food logistics)

#### **Internal Commitment:**

- Continuous improvements plans for Logistics and Safety
- Non-conformance filing and improvement plans
- Audits to contracted suppliers (Ocean, Rail, Road, Depot, Warehouses)





#### NewPort we never stop.

USA (3) \* MEXICO \* BRAZIL \* ARGENTINA \* THE NETHERLANDS \* U.K. \* GERMANY \* FRANCE \* RUSSIA \* DUBAI \* SAUDI ARABIA \* INDIA \* CHINA\* SOUTH KOREA \* SINGAPORE \* AUSTRALIA \* MALAYSIA



### **NEWPORT OFFICES**

### **GLOBAL SHIPMENTS**







### **SHIPMENTS BY REGION**







### **OUR GLOBAL FLEET**

#### Global GENTCO Logistics fleet ca. 37.000 units

| NewPort Tank Containers: | 25.000 |
|--------------------------|--------|
| SST (China domestic):    | 2.500  |
| Albatross (Tank Lease):  | 9.500  |







Year

### EQUIPMENT (20FT, UN PORTABLE T11)



### our ISO Tank specs:

•20 ft. ISO tank containers, UN tank type T11
•Tank Capacities of 24-25-26.000 liters
•MAWP 4 bar / Hydraulic Test Pressure 6 bar
•Bottom valve / Air inlet on top
•Stainless steel 316L (or 1.4401/1.4402)
•Steam heatable (heating area up to 15M2)
•Average fleet age: **7,0 years**•Continuous new build program in China
•Chemical & Foodstuff only
•Baffled ISO tanks available







## FOOD GRADE DIVISION

### **FOOD GRADE DIVISION**









#### **