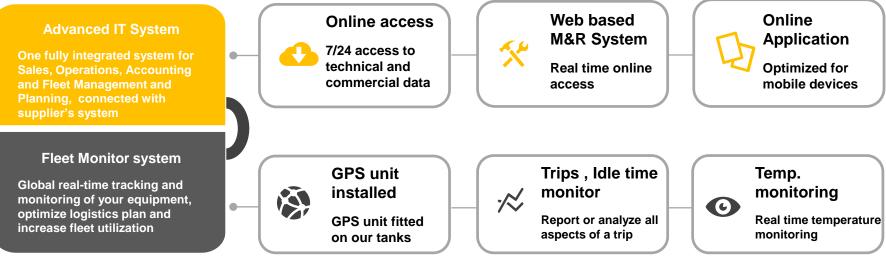

#### **Fleet Management**

Strategic alliances with local service partners which can be extended to the global NewPort structure

Highly automated IT system with connection to all our subcontracted depots Professional technical support team