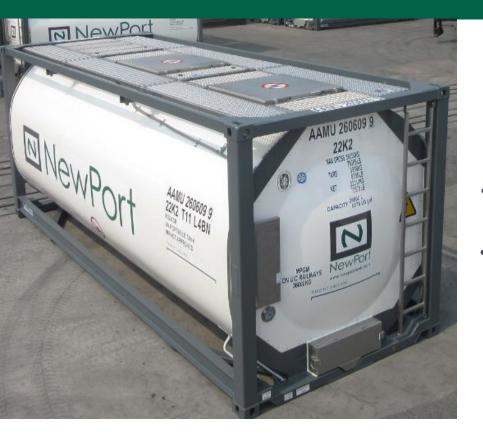

### EQUIPMENT (20FT, UN PORTABLE T11)

### our ISO Tank specs:

•20 ft. ISO tank containers, UN tank type T11
•Tank Capacities of 24-25-26.000 liters
•MAWP 4 bar / Hydraulic Test Pressure 6 bar
•Bottom valve / Air inlet on top
•Stainless steel 316L (or 1.4401/1.4402)
•Steam heatable (heating area up to 15M2)
•Average fleet age: **7,0 years**•Continuous new build program in China
•Chemical & Foodstuff only
•Baffled ISO tanks available