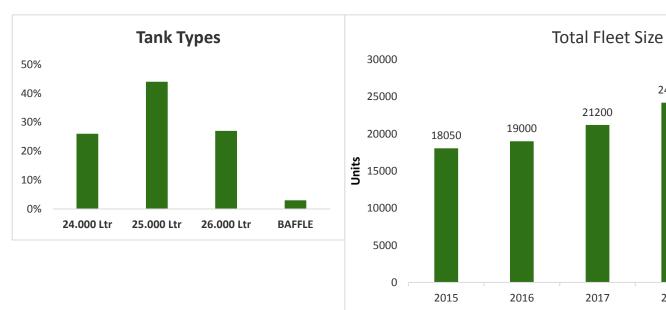

### **OUR GLOBAL FLEET**

#### Global GENTCO Logistics fleet ca. 37.000 units

| NewPort Tank Containers: | 25.000 |
|--------------------------|--------|
| SST (China domestic):    | 2.500  |
| Albatross (Tank Lease):  | 9.500  |

### our ISO Tank specs:

•20 ft. ISO tank containers, UN tank type T11
•Tank Capacities of 24-25-26.000 liters
•MAWP 4 bar / Hydraulic Test Pressure 6 bar
•Bottom valve / Air inlet on top
•Stainless steel 316L (or 1.4401/1.4402)
•Steam heatable (heating area up to 15M2)
•Average fleet age: **7,0 years**•Continuous new build program in China
•Chemical & Foodstuff only
•Baffled ISO tanks available