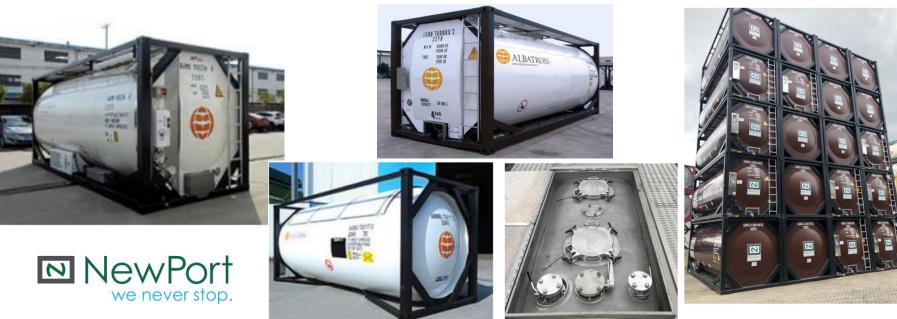

### EQUIPMENT (20FT, UN PORTABLE T11)

### our ISO Tank specs:

•20 ft. ISO tank containers, UN tank type T11
•Tank Capacities of 24-25-26.000 liters
•MAWP 4 bar / Hydraulic Test Pressure 6 bar
•Bottom valve / Air inlet on top
•Stainless steel 316L (or 1.4401/1.4402)
•Steam heatable (heating area up to 15M2)
•Average fleet age: **7,0 years**•Continuous new build program in China
•Chemical & Foodstuff only
•Baffled ISO tanks available