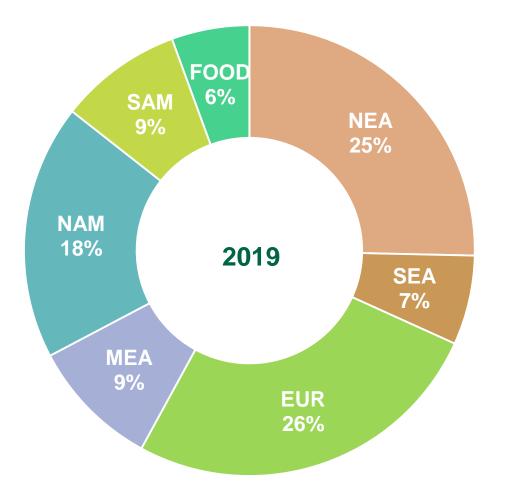

### **NEWPORT QUALITY COMMITMENT**

#### Quality, Reliability and Safety are always our key-values

#### **Company Certifications:**

- ISO 9001:2015
- CDI
- C-TPAT
- SGS partnership
- Kosher certified (linked to Food logistics)
- Halal certified (linked to Food logistics)

#### **Internal Commitment:**

- Continuous improvements plans for Logistics and Safety
- Non-conformance filing and improvement plans
- Audits to contracted suppliers (Ocean, Rail, Road, Depot, Warehouses)





#### NewPort we never stop.

USA (3) \* MEXICO \* BRAZIL \* ARGENTINA \* THE NETHERLANDS \* U.K. \* GERMANY \* FRANCE \* RUSSIA \* DUBAI \* SAUDI ARABIA \* INDIA \* CHINA\* SOUTH KOREA \* SINGAPORE \* AUSTRALIA \* MALAYSIA



### **NEWPORT OFFICES**

### **GLOBAL SHIPMENTS**







### **SHIPMENTS BY REGION**







### **OUR GLOBAL FLEET**

#### Global GENTCO Logistics fleet ca. 37.000 units

| NewPort Tank Containers: | 25.000 |
|--------------------------|--------|
| SST (China domestic):    | 2.500  |
| Albatross (Tank Lease):  | 9.500  |







Year

### EQUIPMENT (20FT, UN PORTABLE T11)



### our ISO Tank specs:

•20 ft. ISO tank containers, UN tank type T11
•Tank Capacities of 24-25-26.000 liters
•MAWP 4 bar / Hydraulic Test Pressure 6 bar
•Bottom valve / Air inlet on top
•Stainless steel 316L (or 1.4401/1.4402)
•Steam heatable (heating area up to 15M2)
•Average fleet age: **7,0 years**•Continuous new build program in China
•Chemical & Foodstuff only
•Baffled ISO tanks available







## FOOD GRADE DIVISION

### **FOOD GRADE DIVISION**









#### **FOOD FLEET** 1.600 CONTAINERS

FOOD