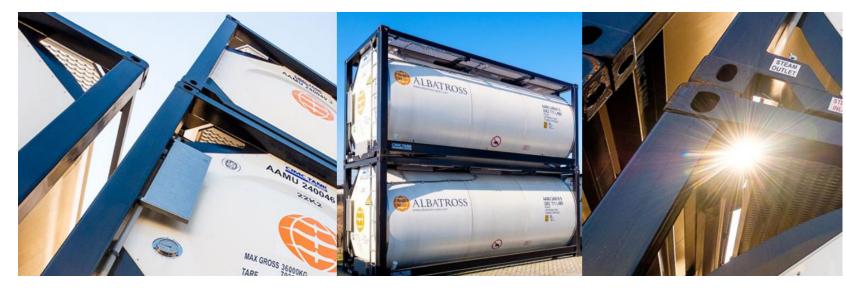

### EQUIPMENT (20FT, UN PORTABLE T11)

### our ISO Tank specs:

•20 ft. ISO tank containers, UN tank type T11
•Tank Capacities of 24-25-26.000 liters
•MAWP 4 bar / Hydraulic Test Pressure 6 bar
•Bottom valve / Air inlet on top
•Stainless steel 316L (or 1.4401/1.4402)
•Steam heatable (heating area up to 15M2)
•Average fleet age: **7,0 years**•Continuous new build program in China
•Chemical & Foodstuff only
•Baffled ISO tanks available